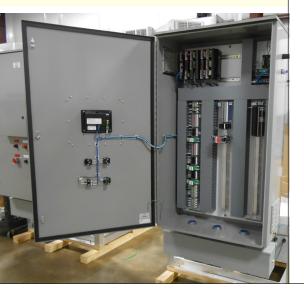

# Complete Prefabrication Capabilities

Our prefabrication professionals are highly experienced and backed by the latest tools and equipment, including our fully equipped UL 508 panel shop.

Our team offers comprehensive prefabrication services, including:

- » Complete conduit support systems
- » Temporary power and lighting systems
- » Duct banks
- » Pre-wired transformers and panels
- » Wall rough-in assemblies
- » Panel assemblies and frames
- » Light fixture preparation
- » Large and small conduit bending
- » Data conduit sleeves